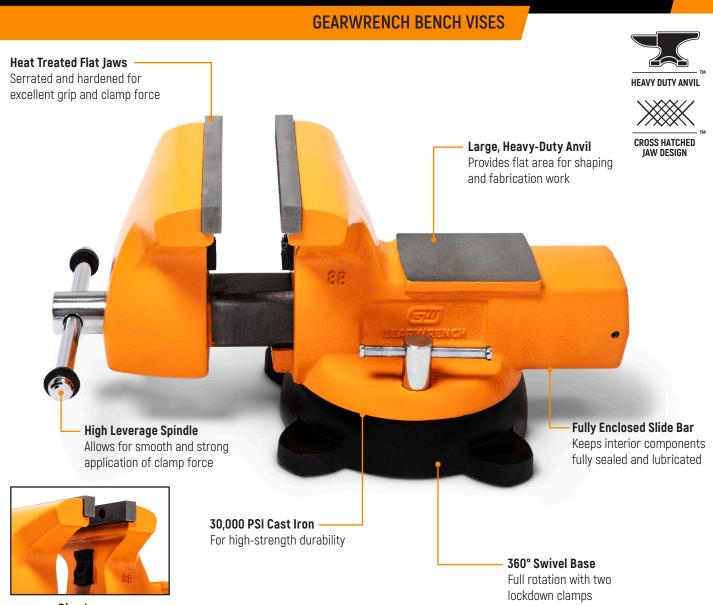

**Pipe Jaws**Provides grip when working on round work pieces

| Cat. No.      | Description                         | Clamping<br>Force | Jaw<br>Width | Jaw<br>Opening | Handle<br>Length | Throat<br>Depth | Anvil<br>Length |
|---------------|-------------------------------------|-------------------|--------------|----------------|------------------|-----------------|-----------------|
| GWBVA4        | 4" Mechanic's Bench Vise with Anvil | 3700 lbs.         | 4"           | 4"             | 8.7"             | 3.4"            | 3"              |
| <b>GWBVA6</b> | 6" Mechanic's Bench Vise with Anvil | 6600 lbs.         | 6"           | 6"             | 10.1"            | 4.1"            | 4"              |
| GWBVA8        | 8" Mechanic's Bench Vise with Anvil | 7700 lbs.         | 8"           | 8.5"           | 10.1"            | 4.5"            | 4.5"            |