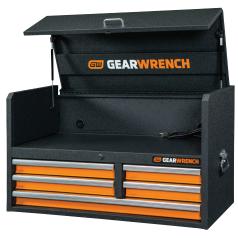

# **Tool Chests**

**83242** 36" Chest

**83240** 26" Chest

| Cat. No. | Description             | Overall<br>Width | Overall<br>Depth | Overall<br>Height | Overall<br>Weight | Total Storage<br>Capacity | Till<br>Width | Till<br>Depth | Till<br>Height | Power<br>Strip |
|----------|-------------------------|------------------|------------------|-------------------|-------------------|---------------------------|---------------|---------------|----------------|----------------|
| 83244    | 41" 5 Drawer Tool Chest | 40.6"            | 17.8"            | 23"               | 127.2 lbs         | 11376.3 in <sup>3</sup>   | 38"           | 17.7"         | 10.4"          | Yes            |
| 83242    | 36" 5 Drawer Tool Chest | 35.7"            | 17.8"            | 23"               | 115.8 lbs         | 10067.1 in <sup>3</sup>   | 33.2"         | 17.7"         | 10.4"          | Yes            |
| 83240    | 26" 4 Drawer Tool Chest | 26"              | 16"              | 20.7"             | 81 lbs            | 5117 in <sup>3</sup>      | 23.9"         | 16.6"         | 3.7"           | No             |

#### 83244 - 41" 5 Drawer Chest

| Drawer Description | Drawer Width | Drawer Depth | Drawer Height | Drawer Load Weight |
|--------------------|--------------|--------------|---------------|--------------------|
| Top Left           | 20.7"        | 15"          | 3"            | 100 lbs            |
| Middle Left        | 20.7"        | 15"          | 3"            | 100 lbs            |
| Top Right          | 13.7"        | 15"          | 3"            | 100 lbs            |
| Middle Right       | 12.7"        | 15"          | 3"            | 100 lbs            |
| Bottom             | 36.8"        | 15"          | 6.1"          | 100 lbs            |