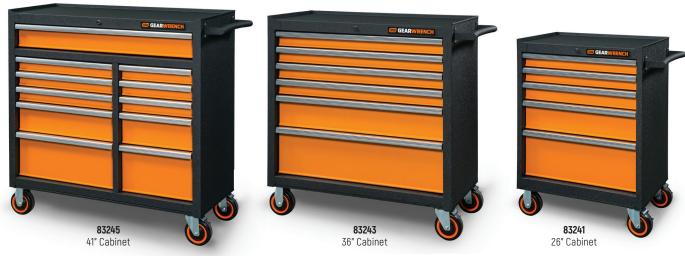

# **Tool Cabinets**

| Cat. No. | Description                | Overall Width | Overall Depth | Overall Height | Overall Weight | <b>Total Storage Capacity</b> |
|----------|----------------------------|---------------|---------------|----------------|----------------|-------------------------------|
| 83245    | 41" 11 Drawer Tool Cabinet | 41.1"         | 18.2"         | 41.4"          | 208.3 lbs      | 13636.33 in <sup>3</sup>      |
| 83243    | 36" 6 Drawer Tool Cabinet  | 36.2"         | 18.2"         | 38.6"          | 158.8 lbs      | 13057.24 in <sup>3</sup>      |
| 83241    | 26" 5 Drawer Tool Cabinet  | 26.7"         | 18.2"         | 37.2"          | 118.4 lbs      | 8586 in <sup>3</sup>          |

### 83245 - 41" 11 Drawer Cabinet

| Drawer Description | Drawer Width | Drawer Depth | Drawer Height | Drawer Load Weight |
|--------------------|--------------|--------------|---------------|--------------------|
| Тор                | 36.8"        | 15"          | 4.8"          | 100 lbs            |
| Top Left           | 20.7"        | 15"          | 3"            | 100 lbs            |
| Middle Left 1      | 20.7"        | 15"          | 3"            | 100 lbs            |
| Middle Left 2      | 20.7"        | 15"          | 3"            | 100 lbs            |
| Middle Left 3      | 20.7"        | 15"          | 6.1"          | 100 lbs            |
| Bottom Left        | 20.7"        | 15"          | 9.2"          | 200 lbs            |
| Top Right          | 13.7"        | 15"          | 3"            | 100 lbs            |
| Middle Right 1     | 13.7"        | 15"          | 3"            | 100 lbs            |
| Middle Right 2     | 13.7"        | 15"          | 3"            | 100 lbs            |
| Middle Right 3     | 13.7"        | 15"          | 6.1"          | 100 lbs            |
| Bottom Right       | 13.7"        | 15"          | 9.2"          | 200 lbs            |

### 83243 - 36" 6 Drawer Cabinet

| Drawer Description | Drawer Width | Drawer Depth | Drawer Height | Drawer Load Weight |
|--------------------|--------------|--------------|---------------|--------------------|
| Top Left           | 31.9"        | 15"          | 3"            | 100 lbs            |
| Middle 1           | 31.9"        | 15"          | 3"            | 100 lbs            |
| Middle 2           | 31.9"        | 15"          | 3"            | 100 lbs            |
| Middle 3           | 31.9"        | 15"          | 3"            | 100 lbs            |
| Middle 4           | 31.9"        | 15"          | 6.1"          | 200 lbs            |
| Bottom             | 31.9"        | 15"          | 9.2"          | 200 lbs            |

#### 83241 - 26" 5 Drawer Cabinet

| Drawer Description | Drawer Width | Drawer Depth | Drawer Height | Drawer Load Weight |
|--------------------|--------------|--------------|---------------|--------------------|
| Тор                | 23.1"        | 15"          | 2.5"          | 100 lbs            |
| Middle 1           | 23.1"        | 15"          | 3.3"          | 100 lbs            |
| Middle 2           | 23.1"        | 15"          | 3.3"          | 100 lbs            |
| Middle 3           | 23.1"        | 15"          | 6.1"          | 100 lbs            |
| Bottom             | 23.1"        | 15"          | 9.7"          | 100 lbs            |