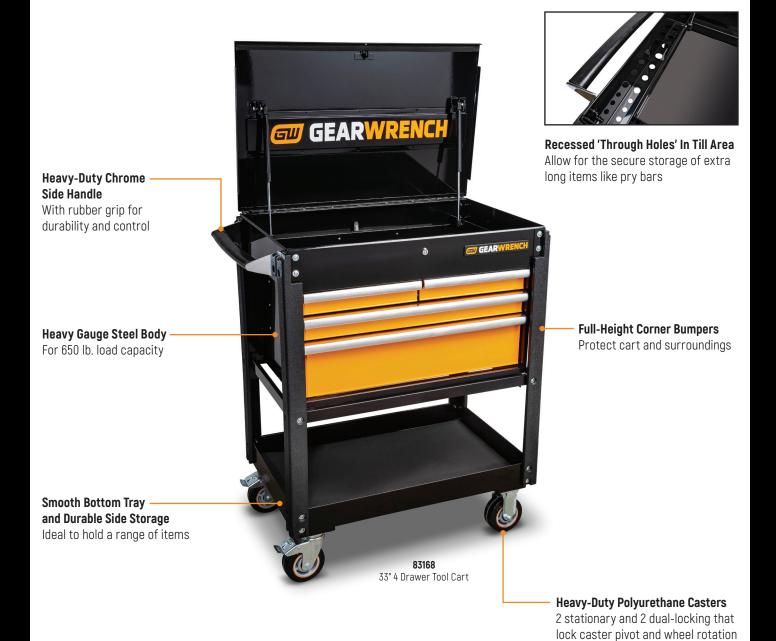

## **Tool Carts**

| Cat. No. | Description            | Overall Width | Overall Depth | Overall Height | Overall Weight | Total Storage Capacity |
|----------|------------------------|---------------|---------------|----------------|----------------|------------------------|
| 83168    | 33" 4 Drawer Tool Cart | 33"           | 21.1"         | 41.7"          | 153.3 lbs      | 650 lbs                |
| Dray     | wer Description        | Drawer Width  | Drawer Depth  | Drawer H       | leight         | Drawer Load Weight     |
| 21       | Till                   | 31.7"         | 18.5"         | 4.9            |                | 100 lbs                |
|          | Top Left               | 13.2"         | 17.4"         | 2.7'           | 1              | 100 lbs                |
|          | Top Right              | 13.2"         | 17.4"         | 2.7'           | r              | 100 lbs                |
|          | Middle 1               | 27.5"         | 17.4"         | 2.7'           | 1              | 100 lbs                |
| В        | ottom Drawer           | 27.5"         | 17.4"         | 6.7'           | ı              | 100 lbs                |
|          | Bottom Tray            | 32.1"         | 20.2"         | 3.2            |                | 100 lbs                |

## **Bult-In Side Screwdriver Storage**

For easy access to screwdriver handle items

Tubular Barrel Lock and Key

Provides resistance protection and ease to move cart

#### **Aluminum Drawer Pulls**

Supports easier drawer opening

#### **Textured Coated Paint Finish**

Offers increased resistance to corrosion, weather, and staining

**Heavy Duty Industrial Polyurethane Casters** 2 Fixed and 2 swivel, providing easy mobility.

Each caster weight rated at 450 lbs.