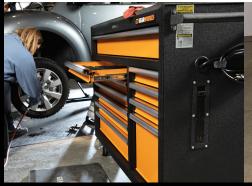

# GEARWRENCH FORGE AHEAD

GEARWRENCH GSX Tool Storage products are built for the day-to-day needs of professional users. Designed with durability, access and maximum storage capacity in mind, they provide superior tool storage solutions for the toughest work environments. GSX tool chests, cabinets, and tool carts are designed to optimize even the most advanced user's workspace and include features like a textured coated finish, integrated power strips, heavy-duty industrial casters, and aluminum drawer pulls. When paired with our full line of mechanics hand tools, GEARWRENCH GSX Tool Storage products cover the needs of every level of a professional user.

#### **Textured Coated Paint Finish**

Offers increased resistance to corrosion, weather, and staining

**Heavy Duty Industrial Polyurethane Casters** 2 Fixed and 2 swivel, providing easy mobility.

Each caster weight rated at 450 lbs.