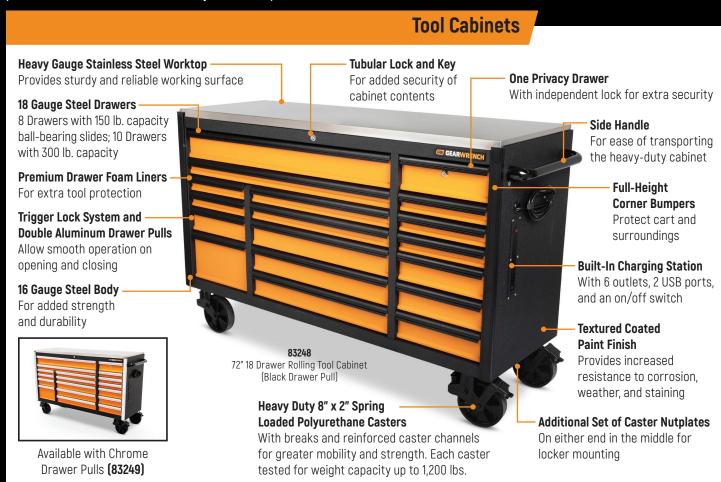

| Cat. No. | Description                                                                                     | Overall<br>Width | Overall<br>Depth | Overall<br>Height | Overall<br>Weight | Total Storage<br>Capacity |
|----------|-------------------------------------------------------------------------------------------------|------------------|------------------|-------------------|-------------------|---------------------------|
| 83248    | 72" 18 Drawer GSX Series Rolling Tool Cabinet with Stainless Steel Worktop (Black Drawer Pull)  | 72.625"          | 24"              | 47"               | 751 lbs.          | 36107.9 in <sup>3</sup>   |
| 83249    | 72" 18 Drawer GSX Series Rolling Tool Cabinet with Stainless Steel Worktop (Chrome Drawer Pull) | 72.625"          | 24"              | 47"               | 751 lbs.          | 36107.9 in <sup>3</sup>   |

## **Tool Cabinets**