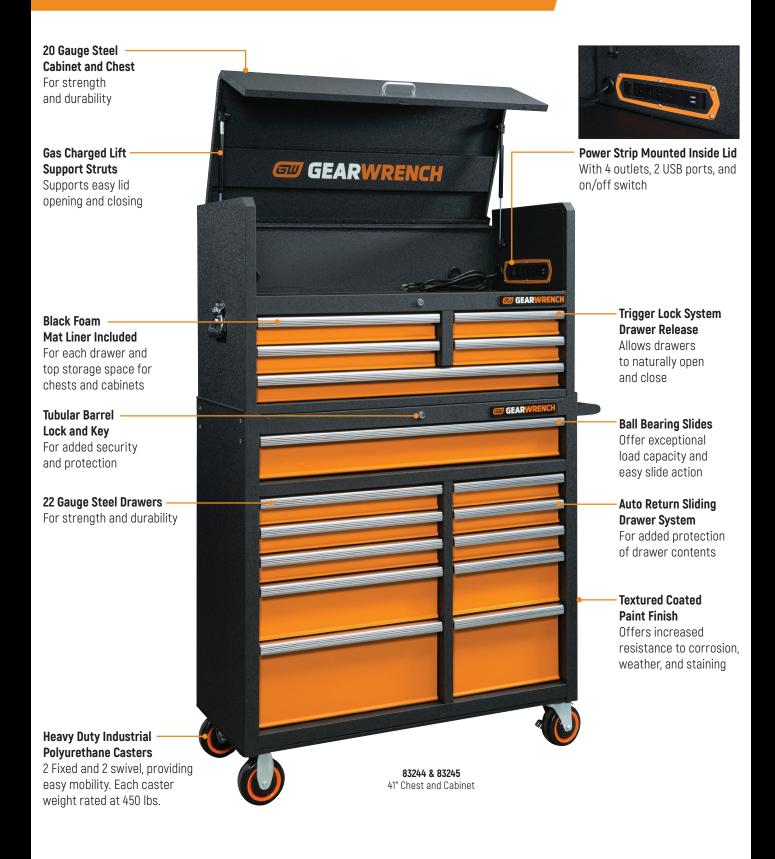

# **Tool Cabinets**

| Cat. No. | Description                | Overall Width | Overall Depth | Overall Height | Overall Weight | <b>Total Storage Capacity</b> |
|----------|----------------------------|---------------|---------------|----------------|----------------|-------------------------------|
| 83245    | 41" 11 Drawer Tool Cabinet | 41.1"         | 18.2"         | 41.4"          | 208.3 lbs      | 13636.33 in <sup>3</sup>      |
| 83243    | 36" 6 Drawer Tool Cabinet  | 36.2"         | 18.2"         | 38.6"          | 158.8 lbs      | 13057.24 in <sup>3</sup>      |
| 83241    | 26" 5 Drawer Tool Cabinet  | 26.7"         | 18.2"         | 37.2"          | 118.4 lbs      | 8586 in <sup>3</sup>          |

### 83245 - 41" 11 Drawer Cabinet

| Drawer Description | Drawer Width | Drawer Depth | Drawer Height | Drawer Load Weight |
|--------------------|--------------|--------------|---------------|--------------------|
| Тор                | 36.8"        | 15"          | 4.8"          | 100 lbs            |
| Top Left           | 20.7"        | 15"          | 3"            | 100 lbs            |
| Middle Left 1      | 20.7"        | 15"          | 3"            | 100 lbs            |
| Middle Left 2      | 20.7"        | 15"          | 3"            | 100 lbs            |
| Middle Left 3      | 20.7"        | 15"          | 6.1"          | 100 lbs            |
| Bottom Left        | 20.7"        | 15"          | 9.2"          | 200 lbs            |
| Top Right          | 13.7"        | 15"          | 3"            | 100 lbs            |
| Middle Right 1     | 13.7"        | 15"          | 3"            | 100 lbs            |
| Middle Right 2     | 13.7"        | 15"          | 3"            | 100 lbs            |
| Middle Right 3     | 13.7"        | 15"          | 6.1"          | 100 lbs            |
| Bottom Right       | 13.7"        | 15"          | 9.2"          | 200 lbs            |

### **Gas Charged Lift Support Struts**

Supports easy lid opening and closing

#### Power Strip Mounted Inside Lid -

With 4 outlets, 2 USB ports, and on/off switch

## **Bult-In Side Screwdriver Storage**

For easy access to screwdriver handle items

Tubular Barrel Lock and Key

Provides resistance protection and ease to move cart

#### **Aluminum Drawer Pulls**

Supports easier drawer opening

#### **Textured Coated Paint Finish**

Offers increased resistance to corrosion, weather, and staining

**Heavy Duty Industrial Polyurethane Casters** 2 Fixed and 2 swivel, providing easy mobility.

Each caster weight rated at 450 lbs.