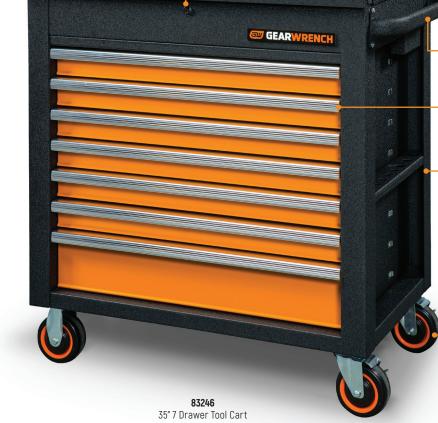

| Cat. No. | Description                          | Overall Width | Overall Depth | Overall Height | Overall Weight | <b>Total Storage Capacity</b> |
|----------|--------------------------------------|---------------|---------------|----------------|----------------|-------------------------------|
| 83246    | 35" 7 Drawer Tool Cart with Lift Top | 35"           | 20"           | 39"            | 213 lbs        | 16244.6 in <sup>3</sup>       |
|          |                                      |               |               |                |                |                               |

| Drawer Description | Drawer Width | Drawer Depth | Drawer Height | Drawer Load Weight |
|--------------------|--------------|--------------|---------------|--------------------|
| Тор                | 30"          | 18"          | 2.9"          | 100 lbs            |
| Middle 1           | 30"          | 18"          | 2.9"          | 100 lbs            |
| Middle 2           | 30"          | 18"          | 2.9"          | 100 lbs            |
| Middle 3           | 30"          | 18"          | 2.9"          | 100 lbs            |
| Middle 4           | 30"          | 18"          | 2.9"          | 100 lbs            |
| Middle 5           | 30"          | 18"          | 2.9"          | 100 lbs            |
| Bottom             | 30"          | 18"          | 6.1"          | 200 lbs            |