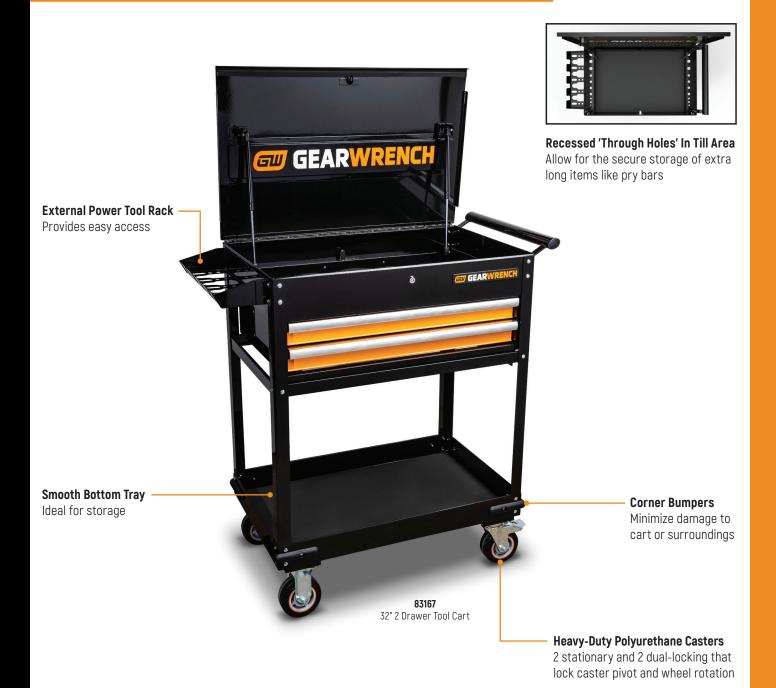

## **Tool Carts**

| Description            | Overall Width                                                           | Overall Depth                                                                                                                                                                            | Overall Height                                                                                                                                                                                                                                                        | Overall Weight                                                                                                                                                                                                                                                                                                                            | <b>Total Storage Capacity</b>                                                                                                                                                                                                                                                                                                                                    |
|------------------------|-------------------------------------------------------------------------|------------------------------------------------------------------------------------------------------------------------------------------------------------------------------------------|-----------------------------------------------------------------------------------------------------------------------------------------------------------------------------------------------------------------------------------------------------------------------|-------------------------------------------------------------------------------------------------------------------------------------------------------------------------------------------------------------------------------------------------------------------------------------------------------------------------------------------|------------------------------------------------------------------------------------------------------------------------------------------------------------------------------------------------------------------------------------------------------------------------------------------------------------------------------------------------------------------|
| 32" 2 Drawer Tool Cart | 32.5"                                                                   | 20.5"                                                                                                                                                                                    | 41"                                                                                                                                                                                                                                                                   | 110.5 lbs                                                                                                                                                                                                                                                                                                                                 | 450 lbs                                                                                                                                                                                                                                                                                                                                                          |
| war Nescription        | Drawer Width                                                            | Drawer Denth                                                                                                                                                                             | Drawer I                                                                                                                                                                                                                                                              | leight                                                                                                                                                                                                                                                                                                                                    | Drawer Load Weight                                                                                                                                                                                                                                                                                                                                               |
|                        |                                                                         |                                                                                                                                                                                          |                                                                                                                                                                                                                                                                       |                                                                                                                                                                                                                                                                                                                                           |                                                                                                                                                                                                                                                                                                                                                                  |
| Till                   | 31.7"                                                                   | 18.5"                                                                                                                                                                                    | 4.9'                                                                                                                                                                                                                                                                  |                                                                                                                                                                                                                                                                                                                                           | 100 lbs                                                                                                                                                                                                                                                                                                                                                          |
| Top Drawer             | 27.5"                                                                   | 17.4"                                                                                                                                                                                    | 2.7'                                                                                                                                                                                                                                                                  |                                                                                                                                                                                                                                                                                                                                           | 100 lbs                                                                                                                                                                                                                                                                                                                                                          |
| ottom Drawer           | 27.5"                                                                   | 17.4"                                                                                                                                                                                    | 2.7'                                                                                                                                                                                                                                                                  |                                                                                                                                                                                                                                                                                                                                           | 100 lbs                                                                                                                                                                                                                                                                                                                                                          |
| Bottom Tray            | 32.1"                                                                   | 20.2"                                                                                                                                                                                    | 3.2'                                                                                                                                                                                                                                                                  |                                                                                                                                                                                                                                                                                                                                           | 100 lbs                                                                                                                                                                                                                                                                                                                                                          |
|                        | 32" 2 Drawer Tool Cart  ver Description  Till  Top Drawer  ottom Drawer | 32" 2 Drawer Tool Cart         32.5"           ver Description         Drawer Width           Till         31.7"           Top Drawer         27.5"           ottom Drawer         27.5" | 32" 2 Drawer Tool Cart         32.5"         20.5"           ver Description         Drawer Width         Drawer Depth           Till         31.7"         18.5"           Top Drawer         27.5"         17.4"           ottom Drawer         27.5"         17.4" | 32" 2 Drawer Tool Cart         32.5"         20.5"         41"           ver Description         Drawer Width         Drawer Depth         Drawer H           Till         31.7"         18.5"         4.9"           Top Drawer         27.5"         17.4"         2.7"           ottom Drawer         27.5"         17.4"         2.7" | 32" 2 Drawer Tool Cart         32.5"         20.5"         41"         110.5 lbs           ver Description         Drawer Width         Drawer Depth         Drawer Height           Till         31.7"         18.5"         4.9"           Top Drawer         27.5"         17.4"         2.7"           ottom Drawer         27.5"         17.4"         2.7" |

### **Gas Charged Lift Support Struts**

Supports easy lid opening and closing

#### Power Strip Mounted Inside Lid -

With 4 outlets, 2 USB ports, and on/off switch

#### **Textured Coated Paint Finish**

Offers increased resistance to corrosion, weather, and staining

**Heavy Duty Industrial Polyurethane Casters** 2 Fixed and 2 swivel, providing easy mobility.

Each caster weight rated at 450 lbs.