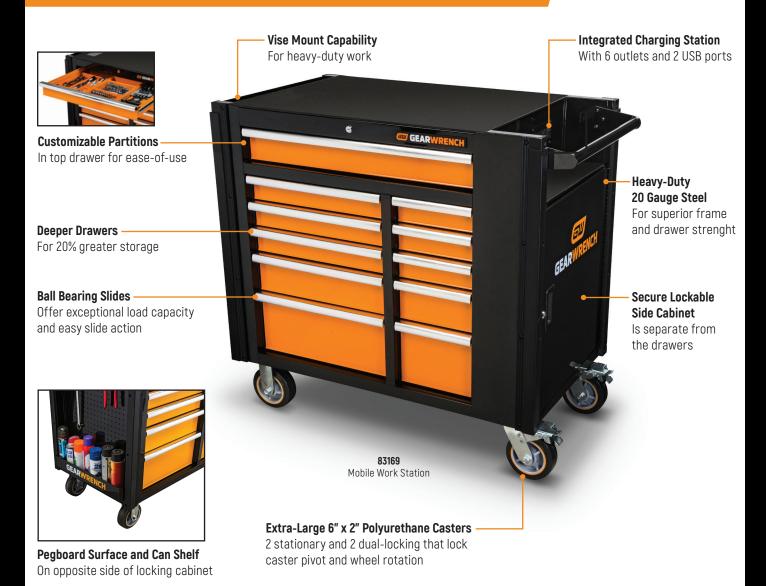

## **Tool Carts**

| Cat. No. | Description         | Overall Width | Overall Depth | Overall Height | Overall Weight | Total Storage Capacity |
|----------|---------------------|---------------|---------------|----------------|----------------|------------------------|
| 83169    | Mobile Work Station | 42.5"         | 25.4"         | 41"            | 317 lbs        | 18895 in <sup>3</sup>  |
| Drav     | wer Description     | Drawer Width  | Drawer Depth  | Drawer I       | leight         | Drawer Load Weight     |
|          | Тор                 | 36.8"         | 15"           | 4.8            | 1              | 100 lbs                |
|          | Top Left            | 20.7"         | 15"           | 3"             |                | 100 lbs                |
| 1        | Middle Left 1       | 20.7"         | 15"           | 3"             |                | 100 lbs                |
| 1        | Middle Left 2       | 20.7"         | 15"           | 3"             |                | 100 lbs                |
| 1        | Middle Left 3       | 20.7"         | 15"           | 6.1            | r              | 100 lbs                |
|          | Bottom Left         | 20.7"         | 15"           | 9.2            | ı              | 200 lbs                |
|          | Top Right           | 13.7"         | 15"           | 3"             |                | 100 lbs                |
| N        | /liddle Right 1     | 13.7"         | 15"           | 3"             |                | 100 lbs                |
| N        | /liddle Right 2     | 13.7"         | 15"           | 3"             |                | 100 lbs                |
| N        | /liddle Right 3     | 13.7"         | 15"           | 6.1            | 1              | 100 lbs                |
| E        | Bottom Right        | 13.7"         | 15"           | 9.2            | r              | 200 lbs                |

## **Tool Carts**