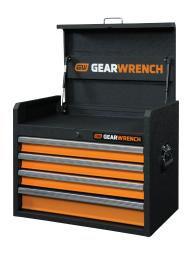

# **Tool Chests**

**83242** 36" Chest

**83240** 26" Chest

| Cat. No. | Description             | Overall<br>Width | Overall<br>Depth | Overall<br>Height | Overall<br>Weight | Total Storage<br>Capacity | Till<br>Width | Till<br>Depth | Till<br>Height | Power<br>Strip |
|----------|-------------------------|------------------|------------------|-------------------|-------------------|---------------------------|---------------|---------------|----------------|----------------|
| 83244    | 41" 5 Drawer Tool Chest | 40.6"            | 17.8"            | 23"               | 127.2 lbs         | 11376.3 in <sup>3</sup>   | 38"           | 17.7"         | 10.4"          | Yes            |
| 83242    | 36" 5 Drawer Tool Chest | 35.7"            | 17.8"            | 23"               | 115.8 lbs         | 10067.1 in <sup>3</sup>   | 33.2"         | 17.7"         | 10.4"          | Yes            |
| 83240    | 26" 4 Drawer Tool Chest | 26"              | 16"              | 20.7"             | 81 lbs            | 5117 in <sup>3</sup>      | 23.9"         | 16.6"         | 3.7"           | No             |

#### 83240 - 26" 4 Drawer Chest

| Drawer Description | Drawer Width | Drawer Depth | Drawer Height | Drawer Load Weight |
|--------------------|--------------|--------------|---------------|--------------------|
| Тор                | 22.8"        | 13.8"        | 2"            | 100 lbs            |
| Middle 1           | 22.8"        | 14.1"        | 3.3"          | 100 lbs            |
| Middle 2           | 22.8"        | 14.1"        | 3.8"          | 100 lbs            |
| Bottom             | 22.8"        | 14.1"        | 3.8"          | 100 lbs            |