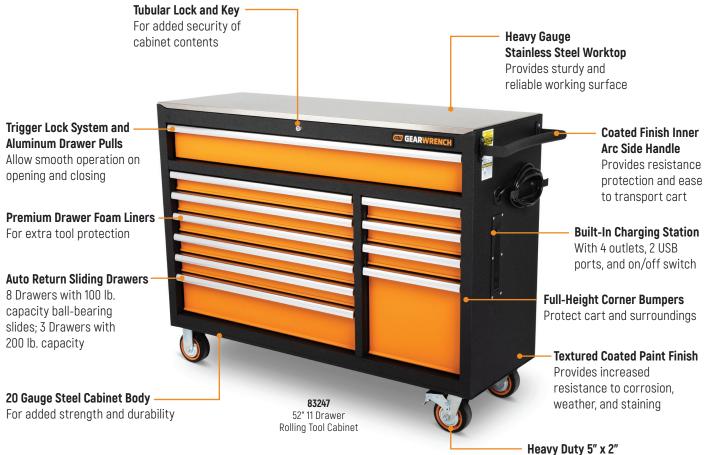

# Heavy Duty 5" x 2" Polyurethane Casters

2 stationary and 2 swivel, providing easy mobility. Each caster weight rated at 450 lbs.

| Cat. No. | Description                                                                | Overall<br>Width | Overall<br>Depth | Overall<br>Height | Overall<br>Weight | Total Storage<br>Capacity |
|----------|----------------------------------------------------------------------------|------------------|------------------|-------------------|-------------------|---------------------------|
| 83247    | 52" 11 Drawer GSX Series Rolling Tool Cabinet with Stainless Steel Worktop | 52"              | 18"              | 36"               | 326 lbs.          | 17367.0 in <sup>3</sup>   |

# **Tool Cabinets**

| Cat. No. | Description                | Overall Width | Overall Depth | Overall Height | Overall Weight | <b>Total Storage Capacity</b> |
|----------|----------------------------|---------------|---------------|----------------|----------------|-------------------------------|
| 83245    | 41" 11 Drawer Tool Cabinet | 41.1"         | 18.2"         | 41.4"          | 208.3 lbs      | 13636.33 in <sup>3</sup>      |
| 83243    | 36" 6 Drawer Tool Cabinet  | 36.2"         | 18.2"         | 38.6"          | 158.8 lbs      | 13057.24 in <sup>3</sup>      |
| 83241    | 26" 5 Drawer Tool Cabinet  | 26.7"         | 18.2"         | 37.2"          | 118.4 lbs      | 8586 in <sup>3</sup>          |