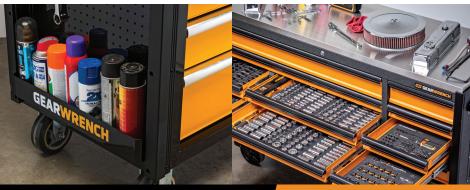

#### Power Strip Mounted Inside Lid -

With 4 outlets, 2 USB ports, and on/off switch

## **Bult-In Side Screwdriver Storage**

For easy access to screwdriver handle items

Tubular Barrel Lock and Key

Provides resistance protection and ease to move cart

#### **Aluminum Drawer Pulls**

Supports easier drawer opening