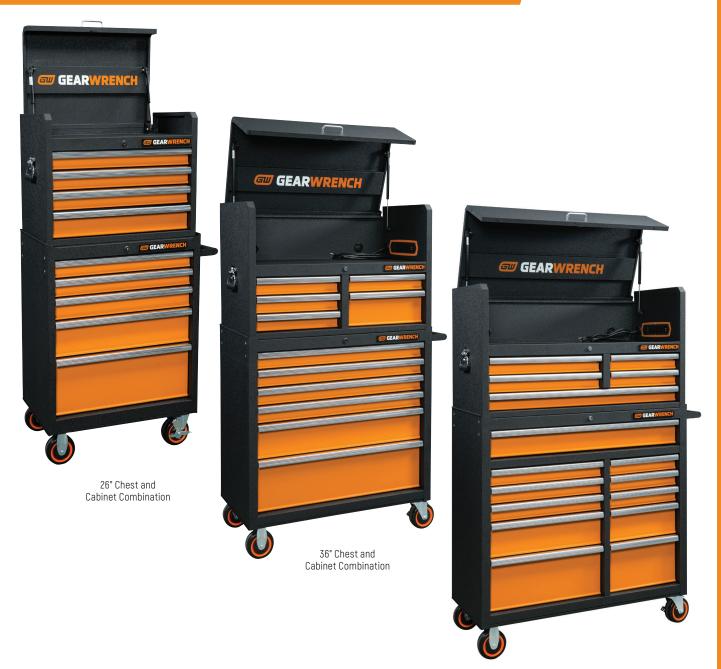

## **Tool Chest & Cabinet Combinations**

## **Tool Chest & Cabinet Combinations**

41" Chest and Cabinet Combination

|                           | 26" Chest and             | 36" Chest and             | 41" Chest and              |
|---------------------------|---------------------------|---------------------------|----------------------------|
|                           | Cabinet Combination       | Cabinet Combination       | Cabinet Combination        |
| Tool Chest                | <b>83240</b>              | <b>83242</b>              | <b>83244</b>               |
|                           | 26" 4 Drawer Tool Chest   | 36" 5 Drawer Tool Chest   | 41" 5 Drawer Tool Chest    |
| Tool Cabinet              | <b>83241</b>              | <b>83243</b>              | <b>83245</b>               |
|                           | 26" 5 Drawer Tool Cabinet | 36" 6 Drawer Tool Cabinet | 41" 11 Drawer Tool Cabinet |
| Total Storage<br>Capacity | 13703 in <sup>3</sup>     | 23124.34 in <sup>3</sup>  | 25012.63 in <sup>3</sup>   |