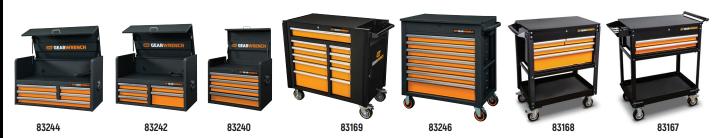

# **Tool Chests**

**83242** 36" Chest

**83240** 26" Chest

| Cat. No. | Description             | Overall<br>Width | Overall<br>Depth | Overall<br>Height | Overall<br>Weight | Total Storage<br>Capacity | Till<br>Width | Till<br>Depth | Till<br>Height | Power<br>Strip |
|----------|-------------------------|------------------|------------------|-------------------|-------------------|---------------------------|---------------|---------------|----------------|----------------|
| 83244    | 41" 5 Drawer Tool Chest | 40.6"            | 17.8"            | 23"               | 127.2 lbs         | 11376.3 in <sup>3</sup>   | 38"           | 17.7"         | 10.4"          | Yes            |
| 83242    | 36" 5 Drawer Tool Chest | 35.7"            | 17.8"            | 23"               | 115.8 lbs         | 10067.1 in <sup>3</sup>   | 33.2"         | 17.7"         | 10.4"          | Yes            |
| 83240    | 26" 4 Drawer Tool Chest | 26"              | 16"              | 20.7"             | 81 lbs            | 5117 in <sup>3</sup>      | 23.9"         | 16.6"         | 3.7"           | No             |

## **Tool Carts**

| Cat. No. | Description         | Overall Width | Overall Depth | Overall Height | Overall Weight | Total Storage Capacity |
|----------|---------------------|---------------|---------------|----------------|----------------|------------------------|
| 83169    | Mobile Work Station | 42.5"         | 25.4"         | 41"            | 317 lbs        | 18895 in <sup>3</sup>  |
| Drav     | wer Description     | Drawer Width  | Drawer Depth  | Drawer I       | leight         | Drawer Load Weight     |
|          | Тор                 | 36.8"         | 15"           | 4.8            | 1              | 100 lbs                |
|          | Top Left            | 20.7"         | 15"           | 3"             |                | 100 lbs                |
| 1        | Middle Left 1       | 20.7"         | 15"           | 3"             |                | 100 lbs                |
| 1        | Middle Left 2       | 20.7"         | 15"           | 3"             |                | 100 lbs                |
| 1        | Middle Left 3       | 20.7"         | 15"           | 6.1            | r              | 100 lbs                |
|          | Bottom Left         | 20.7"         | 15"           | 9.2            | ı              | 200 lbs                |
|          | Top Right           | 13.7"         | 15"           | 3"             |                | 100 lbs                |
| N        | /liddle Right 1     | 13.7"         | 15"           | 3"             |                | 100 lbs                |
| N        | /liddle Right 2     | 13.7"         | 15"           | 3"             |                | 100 lbs                |
| N        | /liddle Right 3     | 13.7"         | 15"           | 6.1            | 1              | 100 lbs                |
| E        | Bottom Right        | 13.7"         | 15"           | 9.2            | r              | 200 lbs                |

| Cat. No. | Description                          | Overall Width | Overall Depth | Overall Height | Overall Weight | <b>Total Storage Capacity</b> |
|----------|--------------------------------------|---------------|---------------|----------------|----------------|-------------------------------|
| 83246    | 35" 7 Drawer Tool Cart with Lift Top | 35"           | 20"           | 39"            | 213 lbs        | 16244.6 in <sup>3</sup>       |
|          |                                      |               |               |                |                |                               |

## **Tool Carts**

| Cat. No. | Description            | Overall Width | Overall Depth | Overall Height | Overall Weight | Total Storage Capacity |
|----------|------------------------|---------------|---------------|----------------|----------------|------------------------|
| 83168    | 33" 4 Drawer Tool Cart | 33"           | 21.1"         | 41.7"          | 153.3 lbs      | 650 lbs                |
| Dray     | wer Description        | Drawer Width  | Drawer Depth  | Drawer H       | leight         | Drawer Load Weight     |
| 21       | Till                   | 31.7"         | 18.5"         | 4.9            |                | 100 lbs                |
|          | Top Left               | 13.2"         | 17.4"         | 2.7'           | 1              | 100 lbs                |
|          | Top Right              | 13.2"         | 17.4"         | 2.7'           | r              | 100 lbs                |
|          | Middle 1               | 27.5"         | 17.4"         | 2.7'           | 1              | 100 lbs                |
| В        | ottom Drawer           | 27.5"         | 17.4"         | 6.7'           | ı              | 100 lbs                |
|          | Bottom Tray            | 32.1"         | 20.2"         | 3.2            |                | 100 lbs                |

## **Tool Carts**

| Description            | Overall Width                                                           | Overall Depth                                                                                                                                                                            | Overall Height                                                                                                                                                                                                                                                        | Overall Weight                                                                                                                                                                                                                                                                                                                            | <b>Total Storage Capacity</b>                                                                                                                                                                                                                                                                                                                                    |
|------------------------|-------------------------------------------------------------------------|------------------------------------------------------------------------------------------------------------------------------------------------------------------------------------------|-----------------------------------------------------------------------------------------------------------------------------------------------------------------------------------------------------------------------------------------------------------------------|-------------------------------------------------------------------------------------------------------------------------------------------------------------------------------------------------------------------------------------------------------------------------------------------------------------------------------------------|------------------------------------------------------------------------------------------------------------------------------------------------------------------------------------------------------------------------------------------------------------------------------------------------------------------------------------------------------------------|
| 32" 2 Drawer Tool Cart | 32.5"                                                                   | 20.5"                                                                                                                                                                                    | 41"                                                                                                                                                                                                                                                                   | 110.5 lbs                                                                                                                                                                                                                                                                                                                                 | 450 lbs                                                                                                                                                                                                                                                                                                                                                          |
| war Nescription        | Drawer Width                                                            | Drawer Denth                                                                                                                                                                             | Drawer I                                                                                                                                                                                                                                                              | leight                                                                                                                                                                                                                                                                                                                                    | Drawer Load Weight                                                                                                                                                                                                                                                                                                                                               |
|                        |                                                                         |                                                                                                                                                                                          |                                                                                                                                                                                                                                                                       |                                                                                                                                                                                                                                                                                                                                           |                                                                                                                                                                                                                                                                                                                                                                  |
| Till                   | 31.7"                                                                   | 18.5"                                                                                                                                                                                    | 4.9'                                                                                                                                                                                                                                                                  |                                                                                                                                                                                                                                                                                                                                           | 100 lbs                                                                                                                                                                                                                                                                                                                                                          |
| Top Drawer             | 27.5"                                                                   | 17.4"                                                                                                                                                                                    | 2.7'                                                                                                                                                                                                                                                                  |                                                                                                                                                                                                                                                                                                                                           | 100 lbs                                                                                                                                                                                                                                                                                                                                                          |
| ottom Drawer           | 27.5"                                                                   | 17.4"                                                                                                                                                                                    | 2.7'                                                                                                                                                                                                                                                                  |                                                                                                                                                                                                                                                                                                                                           | 100 lbs                                                                                                                                                                                                                                                                                                                                                          |
| Bottom Tray            | 32.1"                                                                   | 20.2"                                                                                                                                                                                    | 3.2'                                                                                                                                                                                                                                                                  |                                                                                                                                                                                                                                                                                                                                           | 100 lbs                                                                                                                                                                                                                                                                                                                                                          |
|                        | 32" 2 Drawer Tool Cart  ver Description  Till  Top Drawer  ottom Drawer | 32" 2 Drawer Tool Cart         32.5"           ver Description         Drawer Width           Till         31.7"           Top Drawer         27.5"           ottom Drawer         27.5" | 32" 2 Drawer Tool Cart         32.5"         20.5"           ver Description         Drawer Width         Drawer Depth           Till         31.7"         18.5"           Top Drawer         27.5"         17.4"           ottom Drawer         27.5"         17.4" | 32" 2 Drawer Tool Cart         32.5"         20.5"         41"           ver Description         Drawer Width         Drawer Depth         Drawer H           Till         31.7"         18.5"         4.9"           Top Drawer         27.5"         17.4"         2.7"           ottom Drawer         27.5"         17.4"         2.7" | 32" 2 Drawer Tool Cart         32.5"         20.5"         41"         110.5 lbs           ver Description         Drawer Width         Drawer Depth         Drawer Height           Till         31.7"         18.5"         4.9"           Top Drawer         27.5"         17.4"         2.7"           ottom Drawer         27.5"         17.4"         2.7" |