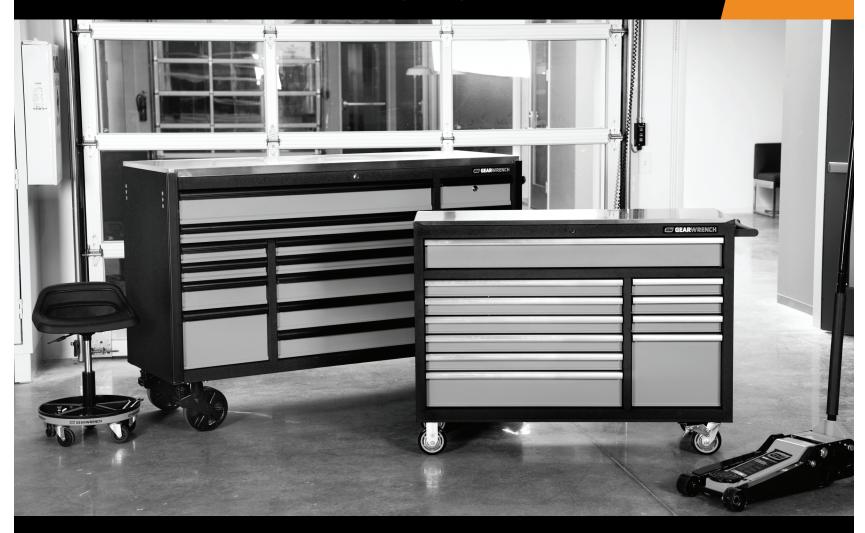

# GEARWRENCH FORGE AHEAD

GEARWRENCH GSX Tool Storage products are built for the day-to-day needs of professional users. Designed with durability, access and maximum storage capacity in mind, they provide superior tool storage solutions for the toughest work environments. GSX tool chests, cabinets, and tool carts are designed to optimize even the most advanced user's workspace and include features like a textured coated finish, integrated power strips, heavy-duty industrial casters, and aluminum drawer pulls. When paired with our full line of mechanics hand tools, GEARWRENCH GSX Tool Storage products cover the needs of every level of a professional user.

| Cat. No. | Description                                                                                     | Overall<br>Width | Overall<br>Depth | Overall<br>Height | Overall<br>Weight | Total Storage<br>Capacity |
|----------|-------------------------------------------------------------------------------------------------|------------------|------------------|-------------------|-------------------|---------------------------|
| 83248    | 72" 18 Drawer GSX Series Rolling Tool Cabinet with Stainless Steel Worktop (Black Drawer Pull)  | 72.625"          | 24"              | 47"               | 751 lbs.          | 36107.9 in <sup>3</sup>   |
| 83249    | 72" 18 Drawer GSX Series Rolling Tool Cabinet with Stainless Steel Worktop (Chrome Drawer Pull) | 72.625"          | 24"              | 47"               | 751 lbs.          | 36107.9 in <sup>3</sup>   |

# Heavy Duty 5" x 2" Polyurethane Casters

2 stationary and 2 swivel, providing easy mobility. Each caster weight rated at 450 lbs.

| Cat. No. | Description                                                                | Overall<br>Width | Overall<br>Depth | Overall<br>Height | Overall<br>Weight | Total Storage<br>Capacity |
|----------|----------------------------------------------------------------------------|------------------|------------------|-------------------|-------------------|---------------------------|
| 83247    | 52" 11 Drawer GSX Series Rolling Tool Cabinet with Stainless Steel Worktop | 52"              | 18"              | 36"               | 326 lbs.          | 17367.0 in <sup>3</sup>   |