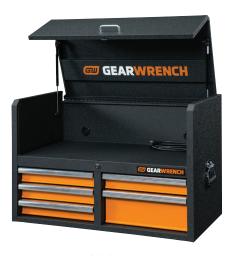

# **Tool Chests**

**83242** 36" Chest

**83240** 26" Chest

| Cat. No. | Description             | Overall<br>Width | Overall<br>Depth | Overall<br>Height | Overall<br>Weight | Total Storage<br>Capacity | Till<br>Width | Till<br>Depth | Till<br>Height | Power<br>Strip |
|----------|-------------------------|------------------|------------------|-------------------|-------------------|---------------------------|---------------|---------------|----------------|----------------|
| 83244    | 41" 5 Drawer Tool Chest | 40.6"            | 17.8"            | 23"               | 127.2 lbs         | 11376.3 in <sup>3</sup>   | 38"           | 17.7"         | 10.4"          | Yes            |
| 83242    | 36" 5 Drawer Tool Chest | 35.7"            | 17.8"            | 23"               | 115.8 lbs         | 10067.1 in <sup>3</sup>   | 33.2"         | 17.7"         | 10.4"          | Yes            |
| 83240    | 26" 4 Drawer Tool Chest | 26"              | 16"              | 20.7"             | 81 lbs            | 5117 in <sup>3</sup>      | 23.9"         | 16.6"         | 3.7"           | No             |

#### 83242 - 36" 5 Drawer Chest

| Drawer Description | Drawer Width | Drawer Depth | Drawer Height | Drawer Load Weight |
|--------------------|--------------|--------------|---------------|--------------------|
| Top Left           | 14.7"        | 15"          | 3"            | 100 lbs            |
| Middle Left        | 14.7"        | 15"          | 3"            | 100 lbs            |
| Bottom Left        | 14.7"        | 15"          | 3"            | 100 lbs            |
| Top Right          | 14.7"        | 15"          | 3"            | 100 lbs            |
| Bottom Right       | 14.7"        | 15"          | 6.1"          | 200 lbs            |